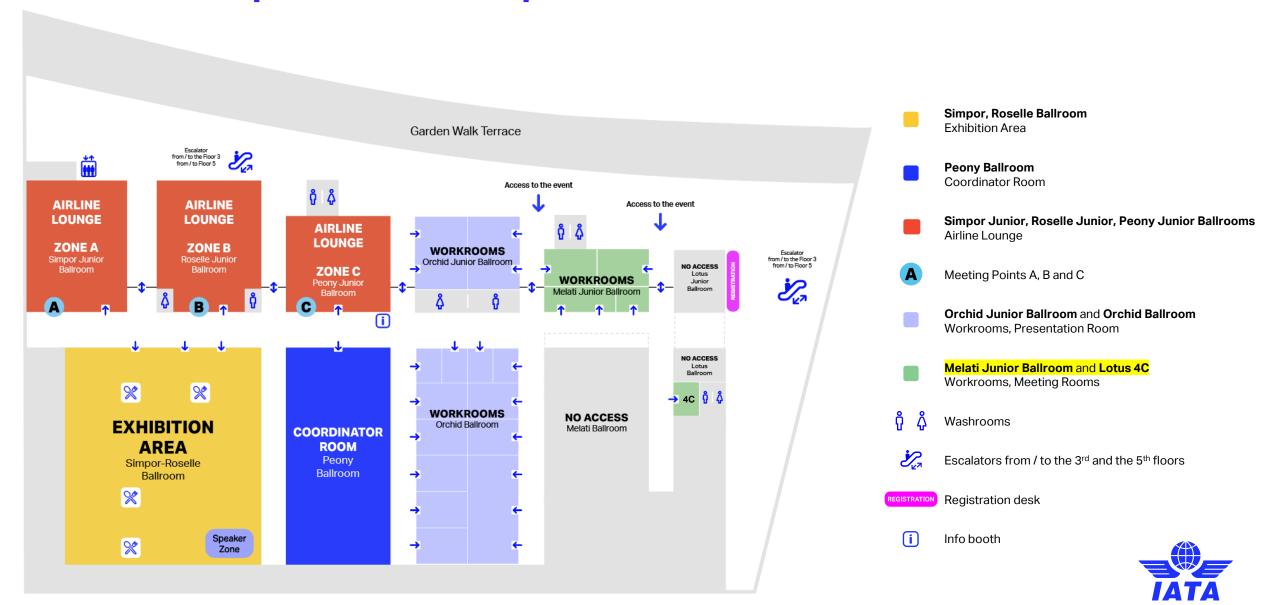

# **Overall Full plan - Sands Expo and Convention Centre - 4th floor**

- This event takes place at the Marina Bay Sands, Sands Expo and Convention Centre, 4th Floor.
- We strongly advise delegates to familiarize themselves with the floorplan when registering onsite on Monday 18<sup>th</sup> November, before the conference starts.
- The Exhibition Area will host the Speaker Zone where the program session and refreshment breaks will be located Tue Thu. The Exhibition closes at 18:00 on Thursday 21<sup>st</sup> November. On the last day of the conference, Friday 22<sup>nd</sup> November, the networking and lunch breaks will take place in the Simpor-Rosell Ballroom (ex-Exhibition Area).
- The Airline Lounge provides <u>free seating</u> for airlines to power up devices in between appointments (if required) and to take short meetings between airlines. Airlines are encouraged to use the designated meeting points (A, B, and C) within the Airline Lounges (that are allocated to each airline as their location within AppCal), to meet with their colleagues and then take a table for their meeting.
- Coordination organizations will be found in the main Coordinator Room. Coordinator locations will be allocated alphabetically by country name and their table numbers will be displayed on plasma screens within the room.
- On the last day of the conference, Friday 22<sup>nd</sup> November, the following Coordinators will move from their workrooms to the main coordination room:
  - Airport Coordination Nordic
  - Capacity Optimisation Group COG (formerly ACA)
  - Incheon Airport Slot Coordination (IASC)