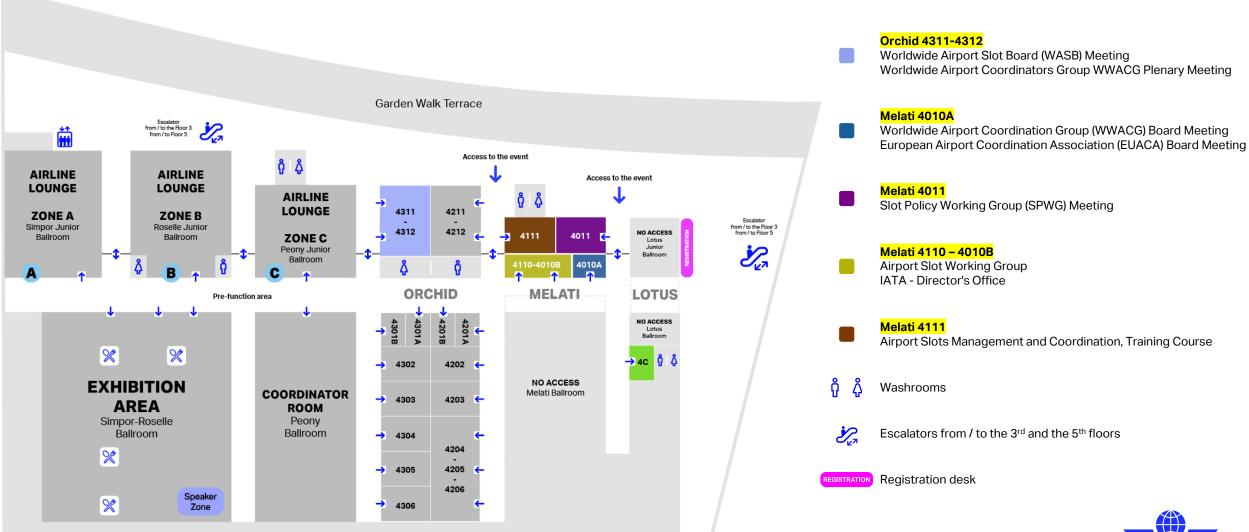

## **Workroom Locations**

| Vorkroom Name                                                                       | Representing                                                                                                                  | Location              |
|-------------------------------------------------------------------------------------|-------------------------------------------------------------------------------------------------------------------------------|-----------------------|
| ACL - Airport Coordination Limited                                                  | Cayman Islands, Ireland, Latvia, Luxembourg, New Zealand, Oman, Poland, Saudi Arabia, United Kingdom, United Arab<br>Emirates | Orchid 4204-4205-4206 |
| AECFA - Airport Coordination Spain                                                  | Spain                                                                                                                         | Orchid 4204-4205-4206 |
| Airport Coordination Netherlands - ACNL                                             | Netherlands                                                                                                                   | Orchid 4211-4212      |
| Airport Coordination Nordic                                                         | Denmark, Faroe Islands, Finland, Greenland, Iceland, Lithuania, Norway, Sweden                                                | Orchid 4305           |
| Airport Council International - ACI                                                 |                                                                                                                               | Melati 4011           |
| Assoclearance                                                                       | Italy                                                                                                                         | Orchid 4201B          |
| Belgium Slot Coordination                                                           | Belgium                                                                                                                       | Orchid 4211-4212      |
| Capacity Optimisation Group – COG (formerly ACA)                                    | Australia, Papua New Guinea, Philippines                                                                                      | Orchid 4306           |
| Cape Verde Coordination                                                             | Republic of Cabo Verde                                                                                                        | Orchid 4204-4205-4206 |
| Changi Slots Committee                                                              | Singapore                                                                                                                     | Orchid 4303           |
| COHOR                                                                               | France                                                                                                                        | Orchid 4211-4212      |
| Delegate Lounge                                                                     |                                                                                                                               | Pre-function area     |
| event Office                                                                        | Live! by GL Events & IATA Event team                                                                                          | Lotus 4C              |
| AA Runways                                                                          | EWR-JFK-LAX-ORD-SFO (Please see LAX, ORD, SFO coordinators for terminals and gates)                                           | Orchid 4203           |
| LUKO - Airport Coordination Germany                                                 | Germany                                                                                                                       | Orchid 4211-4212      |
| Hellenic Slot Coordination Authority (HSCA)                                         | Greece                                                                                                                        | Orchid 4202           |
| HKG Schedule Coordination                                                           | Hong Kong                                                                                                                     | Melati 4111           |
| ATA – Director's Office                                                             | IATA Slot Team                                                                                                                | Melati 4110 – 4010B   |
| ncheon Airport Slot Coordination (IASC)                                             | South Korea                                                                                                                   | Orchid 4301B          |
| Japan Schedule Coordination (JSC)                                                   | Japan                                                                                                                         | Orchid 4304           |
| IAV Portugal                                                                        | Portugal                                                                                                                      | Orchid 4204-4205-4206 |
| Port Authority of New York and New Jersey<br>JFK / EWR / LAX Terminal Coordination) | Los Angeles World Airports PANYNJ – Terminals JFK PANYNJ – Terminals EWR                                                      | Orchid 4302           |
| Prayer Room                                                                         |                                                                                                                               | Melati 4010A          |
| Schedule Coordination Austria                                                       | Austria                                                                                                                       | Orchid 4301A          |
| Slot Coordination Switzerland                                                       | Switzerland                                                                                                                   | Orchid 4301A          |
| The Civil Aviation Authority of Thailand (CAAT)                                     | Thailand                                                                                                                      | Orchid 4201A          |

### **Orchid rooms: Workrooms**

Orchid 4201A

The Civil Aviation Authority of Thailand (CAAT)

Orchid 4201B

Assoclearance

Orchid 4202

Hellenic Slot Coordination Authority (HSCA)

Orchid 4203

**FAA Runwavs** 

Orchid 4211-4212

Airport Coordination Netherlands, Belgium Slot Coordination, COHOR, FLUKO Airport Coordination Germany

Orchid 4311-4312

**Presentation Room** 

Orchid 4301A

Slot Coordination Switzerland, Schedule Coordination Austria

Orchid 4301B

Incheon Airport Slot Coordination (IASC)

Orchid 4302

Port Authority of New York and New Jersey (JFK / EWR / LAX Terminal Coordination)

Orchid 4303

Changi Slots Committee

Orchid 4304

Japan Schedule Coordination (JSC)

Orchid 4305

Airport Coordination Nordic

Orchid 4306

Capacity Optimisation Group - COG (formerly ACA)

Orchid 4204-4205-4206

ACL - Airport Coordination Limited, AECFA, NAV Portugal, Cape Verde Coordination

Melati 4111

**HKG Schedule Coordination** 

Melati 4011

Airport Council International (ACI)

Melati 4110 - 4010B

IATA - Director's Office

Melati 4010A Prayer Room

Lotus 4C

**Events Office** 

## **Pre-conference Meeting rooms - Orchid and Lotus rooms**

(16 – 18 November, EUACA, SPWG, Training, WASB, WWACG, Working Groups)