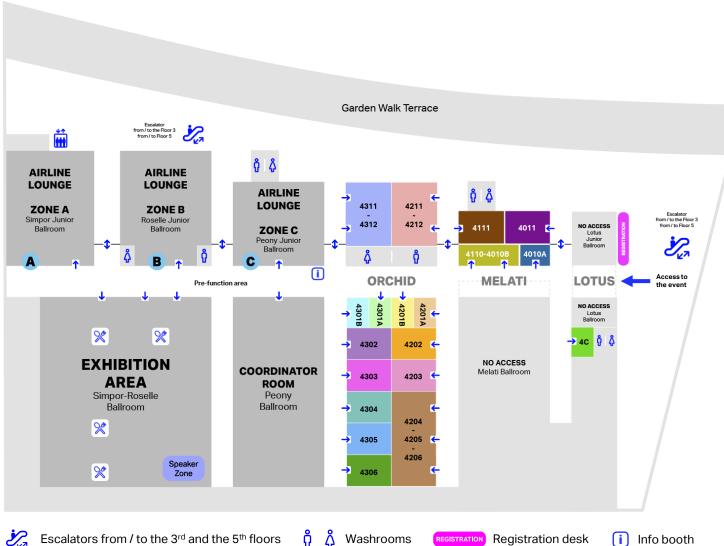

## **Workroom Locations**

| Vorkroom Name                                                                       | Representing                                                                                                                  | Location              |
|-------------------------------------------------------------------------------------|-------------------------------------------------------------------------------------------------------------------------------|-----------------------|
| ACL - Airport Coordination Limited                                                  | Cayman Islands, Ireland, Latvia, Luxembourg, New Zealand, Oman, Poland, Saudi Arabia, United Kingdom, United Arab<br>Emirates | Orchid 4204-4205-4206 |
| AECFA - Airport Coordination Spain                                                  | Spain                                                                                                                         | Orchid 4204-4205-4206 |
| Airport Coordination Netherlands - ACNL                                             | Netherlands                                                                                                                   | Orchid 4211-4212      |
| Airport Coordination Nordic                                                         | Denmark, Faroe Islands, Finland, Greenland, Iceland, Lithuania, Norway, Sweden                                                | Orchid 4305           |
| Airport Council International - ACI                                                 |                                                                                                                               | Melati 4011           |
| Assoclearance                                                                       | Italy                                                                                                                         | Orchid 4201B          |
| Belgium Slot Coordination                                                           | Belgium                                                                                                                       | Orchid 4211-4212      |
| Capacity Optimisation Group – COG (formerly ACA)                                    | Australia, Papua New Guinea, Philippines                                                                                      | Orchid 4306           |
| Cape Verde Coordination                                                             | Republic of Cabo Verde                                                                                                        | Orchid 4204-4205-4206 |
| Changi Slots Committee                                                              | Singapore                                                                                                                     | Orchid 4303           |
| COHOR                                                                               | France                                                                                                                        | Orchid 4211-4212      |
| Delegate Lounge                                                                     |                                                                                                                               | Pre-function area     |
| event Office                                                                        | Live! by GL Events & IATA Event team                                                                                          | Lotus 4C              |
| AA Runways                                                                          | EWR-JFK-LAX-ORD-SFO (Please see LAX, ORD, SFO coordinators for terminals and gates)                                           | Orchid 4203           |
| LUKO - Airport Coordination Germany                                                 | Germany                                                                                                                       | Orchid 4211-4212      |
| Hellenic Slot Coordination Authority (HSCA)                                         | Greece                                                                                                                        | Orchid 4202           |
| HKG Schedule Coordination                                                           | Hong Kong                                                                                                                     | Melati 4111           |
| ATA – Director's Office                                                             | IATA Slot Team                                                                                                                | Melati 4110 – 4010B   |
| ncheon Airport Slot Coordination (IASC)                                             | South Korea                                                                                                                   | Orchid 4301B          |
| Japan Schedule Coordination (JSC)                                                   | Japan                                                                                                                         | Orchid 4304           |
| IAV Portugal                                                                        | Portugal                                                                                                                      | Orchid 4204-4205-4206 |
| Port Authority of New York and New Jersey<br>JFK / EWR / LAX Terminal Coordination) | Los Angeles World Airports PANYNJ – Terminals JFK PANYNJ – Terminals EWR                                                      | Orchid 4302           |
| Prayer Room                                                                         |                                                                                                                               | Melati 4010A          |
| Schedule Coordination Austria                                                       | Austria                                                                                                                       | Orchid 4301A          |
| Slot Coordination Switzerland                                                       | Switzerland                                                                                                                   | Orchid 4301A          |
| The Civil Aviation Authority of Thailand (CAAT)                                     | Thailand                                                                                                                      | Orchid 4201A          |

### **Orchid rooms: Workrooms**

Orchid 4201A

The Civil Aviation Authority of Thailand (CAAT)

Orchid 4201B

Assoclearance

Orchid 4202

Hellenic Slot Coordination Authority (HSCA)

Orchid 4203

**FAA Runwavs** 

Orchid 4211-4212

Airport Coordination Netherlands, Belgium Slot Coordination, COHOR, FLUKO Airport Coordination Germany

Orchid 4311-4312

**Presentation Room** 

Orchid 4301A

Slot Coordination Switzerland, Schedule Coordination Austria

Orchid 4301B

Incheon Airport Slot Coordination (IASC)

Orchid 4302

Port Authority of New York and New Jersey (JFK / EWR / LAX Terminal Coordination)

Orchid 4303

Changi Slots Committee

Orchid 4304

Japan Schedule Coordination (JSC)

Orchid 4305

Airport Coordination Nordic

Orchid 4306

Capacity Optimisation Group - COG (formerly ACA)

Orchid 4204-4205-4206

ACL - Airport Coordination Limited, AECFA, NAV Portugal, Cape Verde Coordination

Melati 4111

**HKG Schedule Coordination** 

Melati 4011

Airport Council International (ACI)

Melati 4110 - 4010B

IATA - Director's Office

Melati 4010A Prayer Room

Lotus 4C

**Events Office** 