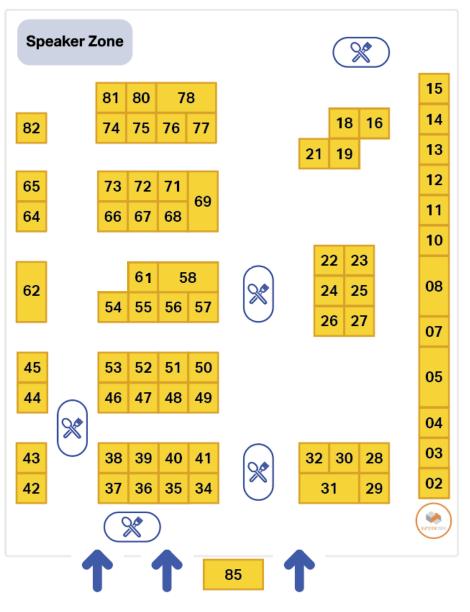

- This event takes place at the Marina Bay Sands, Sands Expo and Convention Centre, 4th Floor.
- We strongly advise delegates to familiarize themselves with the floorplan when registering onsite on Monday 18<sup>th</sup> November, before the conference starts.
- The Exhibition Area will host the Speaker Zone where the program session and refreshment breaks will be located Tue Thu. The Exhibition closes at 18:00 on Thursday 21<sup>st</sup> November. On the last day of the conference, Friday 22<sup>nd</sup> November, the networking and lunch breaks will take place in the Simpor-Rosell Ballroom (ex-Exhibition Area).
- The Airline Lounge provides <u>free seating</u> for airlines to power up devices in between appointments (if required) and to take short meetings between airlines. Airlines are encouraged to use the designated meeting points (A, B, and C) within the Airline Lounges (that are allocated to each airline as their location within AppCal), to meet with their colleagues and then take a table for their meeting.
- Coordination organizations will be found in the main Coordinator Room. Coordinator locations will be allocated alphabetically by country name and their table numbers will be displayed on plasma screens within the room.
- On the last day of the conference, Friday 22<sup>nd</sup> November, the following Coordinators will move from their workrooms to the main coordination room:
  - Airport Coordination Nordic
  - Capacity Optimisation Group COG (formerly ACA)
  - Incheon Airport Slot Coordination (IASC)

#### Simpor – Roselle Rooms: Exhibition Area - Exhibitors (A-Z)

| ACC AVIATION                                   | 50 |
|------------------------------------------------|----|
| ADELAIDE AIRPORT                               |    |
| AENA                                           | 05 |
| AIR CHARTER SERVICE                            | 61 |
| AIR CONNECTIVITY PROGRAM                       |    |
| AMADEUS                                        | 34 |
| AMSTERDAM AIRPORT SCHIPHOL                     | 08 |
| APM TECHNOLOGIES SA                            | 76 |
| ATHENS INTERNATIONAL AIRPORT                   | 43 |
| AVIATION WEEK NETWORK                          | 35 |
| AVINOR AIRPORTS OF NORWAY                      | 07 |
| BERLIN BRANDENBURG AIRPORT                     | 47 |
| BIRMINGHAM AIRPORT                             | 40 |
| BOLOGNA AIRPORT (BLQ)                          | 56 |
| BORDEAUX AIRPORT                               | 53 |
| BRISBANE AIRPORT                               | 25 |
| BRUSSELS AIRPORT                               | 46 |
| BUDAPEST AIRPORT                               | 71 |
| CAGLIARI AIRPORT – SARDINIA                    | 16 |
| CIRIUM                                         | 85 |
| COLOGNE BONN AIRPORT                           | 39 |
| COPENHAGEN AIRPORTS                            | 38 |
| DUBLIN AIRPORT                                 | 41 |
| DÜSSELDORF AIRPORT                             | 48 |
| FINAVIA - HELSINKI AIRPORT                     | 37 |
| FRANKFURT AIRPORT                              | 45 |
| FRAPORT GREECE                                 | 82 |
| GENEVA AIRPORT                                 | 65 |
| GROUPE ADP                                     | 58 |
| HANNOVER AIRPORT                               | 68 |
| HEATHROW AIRPORT                               | 27 |
| HONG KONG INTERNATIONAL AIRPORT                | 73 |
| IATA                                           | 26 |
| IGA – ISTANBUL AIRPORT                         | 15 |
| INDUSTRIAL OPTIMIZERS                          | 18 |
| INJOURNEY AIRPORTS / PT ANGKASA PURA INDONESIA | 81 |

| KEFLAVIK-REYKJAVIK AIRPORT                 | 13 |
|--------------------------------------------|----|
| KRAKOW AIRPORT                             |    |
| LONDON GATWICK AIRPORT                     |    |
| LUFTHANSA SYSTEMS                          |    |
| MANCHESTER AIRPORTS GROUP (MAG)            |    |
| MARSEILLE PROVENCE AIRPORT                 |    |
| MELBOURNE AIRPORT                          | 44 |
| MILAN AIRPORTS                             | 72 |
| MILAN BERGAMO AIRPORT                      | 5′ |
| MONTPELLIER MEDITERRANEE AIRPORT           |    |
| MÜNICH AIRPORT                             | 2′ |
| NAGOYA CENTRAL JAPAN INTERNATIONAL AIRPORT | 02 |
| NAPOLI SALERNO AIRPORTS                    | 12 |
| NARITA AIRPORT (TOKYO)                     | 49 |
| NICE COTE D'AZUR AIRPORT                   | 67 |
| OAG                                        | 28 |
| OMAN AIRPORTS                              |    |
| ONEALPHA TECHNOLOGIES                      | 14 |
| PDC                                        | 69 |
| PRAGUE AIRPORT                             | 30 |
| ROME AIRPORTS – FCO & CIA                  | 66 |
| ROUTES                                     | 36 |
| SABRE                                      | 62 |
| SHANGAI INTERNATIONAL AIRPORT CO, LTD      | 52 |
| SHANNON AIRPORT                            | 03 |
| SWEDAVIA - SWEDISH AIRPORTS                | 42 |
| SYDNEY AIRPORT                             | 54 |
| TAV AIRPORTS                               | 57 |
| TOULOUSE-BLAGNAC AIRPORT                   | 78 |
| TUSCANY AIRPORTS PSA & FLR                 | 75 |
| VANCOUVER INTERNATIONAL AIRPORT            | 23 |
| VCE – VRN – TSF AIRPORTS                   |    |
| VIENNA AIRPORT                             | 32 |
| WARSAW-RADOM AIRPORT                       |    |
| ZULU AIRLINE SYSTEMS                       |    |
| ZURICH AIRPORT                             | 77 |