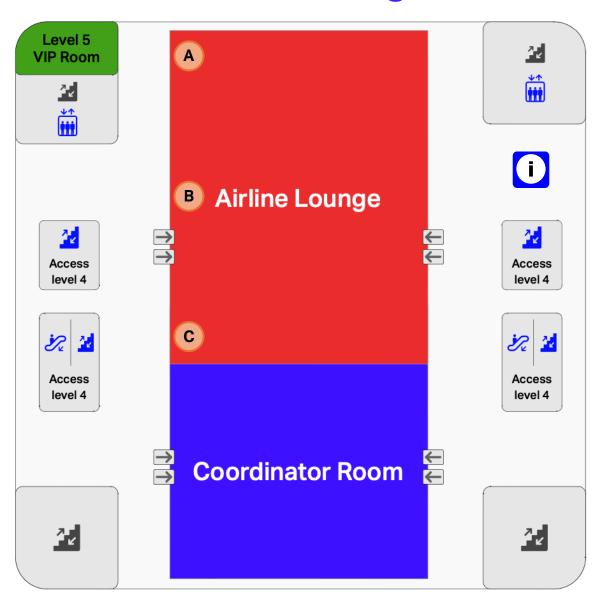

- This event takes place at the Agora Bogota over five floors.
- We strongly advise delegates to familiarize themselves with the floorplan when registering onsite on Monday 10<sup>th</sup> June, before the conference starts.
- The Exhibition Area will host the Speaker Zone where the program session and refreshment breaks will be located Tue Thu. The Exhibition area closes at 18:00 on Thursday 13th June.
- The Airline Lounge provides free seating for airlines to power up devices in between appointments (if required) and to take short meetings between airlines. Airlines are encouraged to use the designated meeting points (A, B, and C) within the Airline Lounge (that are allocated to each airline as their location within AppCal), to meet with their colleagues then take a table for their meeting.
- Coordination organizations will be found in the main coordinator room, on the fifth floor. Coordinator locations will be allocated alphabetically by country name and their table numbers will be displayed on plasma screens within the room. The rest of coordinators are located in the workrooms on Level 2 and 3. On the last day of the conference, Thursday 13<sup>th</sup> June, the following Coordinators will move from their workrooms to the main coordination room:
  - ACNL Airport Coordination Netherlands
  - BSC Belgium Slot Coordination
  - COHOR France Coordination
  - FLUKO Airport Coordination Germany

# Floor 5: Airline Lounge, Coordinator Room

Info booth

VIP Room IATA Directors' Office

Airline Lounge

**Coordinator Room** 

**Meeting Points** 

Escalators, Elevators, Stairs to the Exhibition Area, the workrooms, the Presentation Room

**Emergency stairs** 