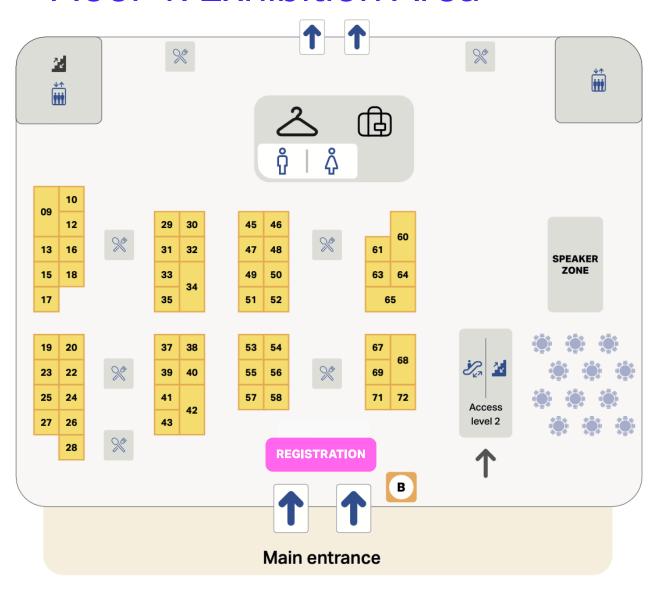

## Floor 2: Workrooms

#### Room A

**HKG Schedule Coordination** 

#### Room B

Airport Slots Management and Coordination, Training Course (8-10 June only) ACA - Airport Coordination Australia

#### Room C

The Civil Aviation Authority of Thailand (CAAT)

#### Room D

Airports Council International (ACI)

#### **Room EF**

Airport Coordination Netherlands–ACNL, Airport Coordination France–COHOR, Airport Coordination Germany–FLUKO, Belgium Slot Coordination-BSC

#### Room G

Airport Coordination Nordic

Floor 2 - Delegate Lounge

Restrooms

Escalators, Elevators, Stairs to Exhibition Area, the workrooms, the Presentation Room, the Airline Lounge & Coordinator Room

**Emergency stairs** 