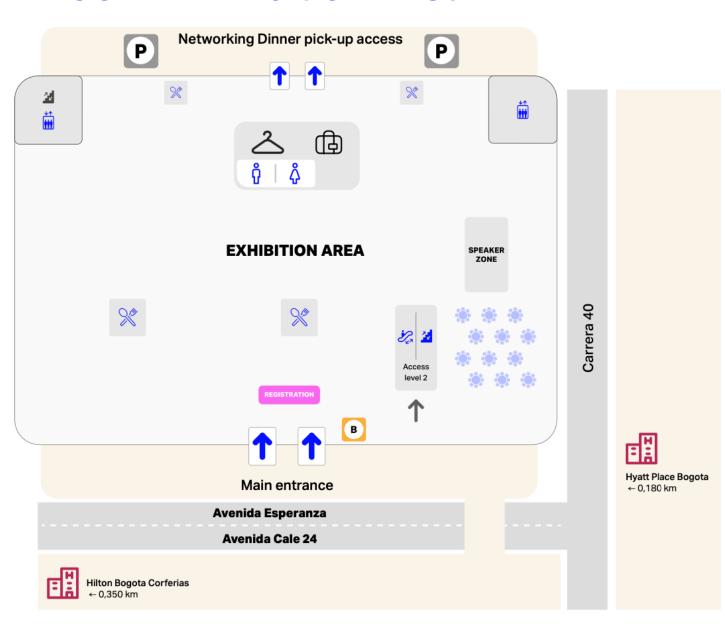

## Floor 1: Exhibition Area

Main entrance

Bogota tourism board desk

Manned cloakroom

Registration Area

Escalators, Elevators, Stairs to the workrooms, the Presentation Room, the Airline Lounge & Coordinator Room

**Emergency stairs** 

**Round Tables** 

Restrooms

Hotels

# Floor 1: Exhibition Area

### **Exhibitors**

| ACC AVIATION                     | 54 |
|----------------------------------|----|
| AENA                             | 68 |
| AEROPORTI DI ROMA S.P.A          | 29 |
| AIRPORT AUTHORITY HONG KONG      | 30 |
| AMADEUS                          | 72 |
| AMSTERDAM AIRPORT SCHIPHOL       | 9  |
| ATHENS INTERNATIONAL AIRPORT     | 33 |
| AVINOR – AIRPORTS OF NORWAY      | 19 |
| BER – BERLIN BRANDENBURG AIRPORT | 49 |
| BIRMINGHAM AIRPORT               | 45 |
| BOLOGNA AIRPORT (BLQ)            | 12 |
| BRISBANE AIRPORT                 | 13 |
| BRUSSELS AIRPORT COMPANY         | 71 |
| CIRIUM                           | 46 |
| COLOGNE BONN AIRPORT             | 55 |
| COPENHAGEN AIRPORTS              | 28 |
| DAMMAM AIRPORTS COMPANY          | 16 |
| DUBLIN AIRPORT                   | 57 |
| DUSSELDORF AIRPORT               | 10 |
| FINAVIA – HELSINKI AIRPORT       | 67 |
| FRANKFURT AIRPORT                | 38 |
| GATWICK AIRPORT LIMITED          | 24 |
| GROUPE ADP                       | 34 |
| HANNOVER AIRPORT                 | 27 |
| HEATHROW AIRPORT                 | 18 |
| IATA                             | 58 |
| IGA – ISTANBUL AIRPORT           | 35 |
| INDUSTRIAL OPTIMIZERS            | 26 |
|                                  |    |

| KEFLAVIK-REYKJAVIK AIRPORT       | 47 |
|----------------------------------|----|
| KRAKOW AIRPORT                   | 17 |
| LUFTHANSA SYSTEMS                |    |
| MAG (MANCHESTER AIRPORTS GROUP)  |    |
| MARSEILLE PROVENCE AIRPORT       | 22 |
| MELBOURNE AIRPORT                |    |
| MILAN BERGAMO AIRPORT            |    |
| MONTPELLIER MEDITERRANEE AIRPORT |    |
| MUNICH AIRPORT                   | 20 |
| NARITA INTERNATIONAL AIRPORT     |    |
| OAG                              | 31 |
| OMAN AIRPORTS                    | 50 |
| PDC A/S                          | 65 |
| PRAGUE AIRPORT                   | 15 |
| ROUTES                           | 48 |
| SABRE                            | 60 |
| SAVE SPA – VENICE AIRPORT SYSTEM | 63 |
| SAUDI AIR CONNECTIVITY PROGRAM   | 23 |
| SEA MILAN AIRPORTS               | 25 |
| SHANGHAI INTERNATIONAL AIRPORT   | 39 |
| SHANNON AIRPORT                  | 43 |
| SWEDAVIA AIRPORTS                | 64 |
| TAV AIRPORTS                     |    |
| THE NEW TERMINAL ONE             |    |
| VIENNA AIRPORT                   |    |
| ZULU AIRLINE SYSTEMS             |    |
| ZURICH AIRPORT                   | 52 |