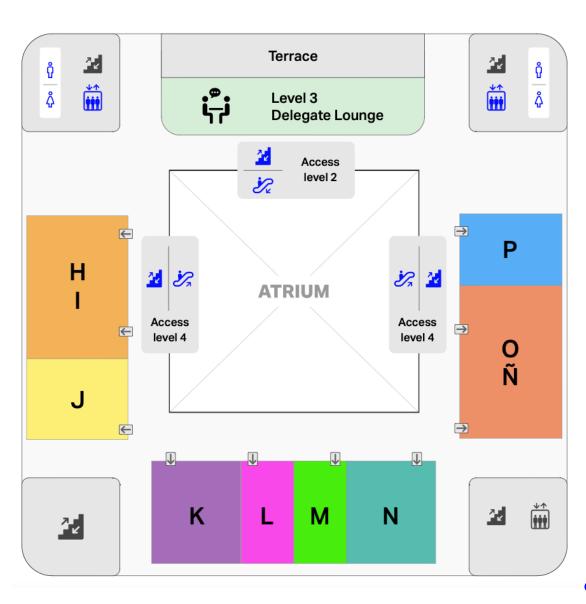

## Floor 2: Workrooms

#### Room A

**HKG Schedule Coordination** 

#### Room B

Airport Slots Management and Coordination, Training Course (8-10 June only) ACA - Airport Coordination Australia

#### Room C

The Civil Aviation Authority of Thailand (CAAT)

#### Room D

Airports Council International (ACI)

#### **Room EF**

Airport Coordination Netherlands–ACNL, Airport Coordination France–COHOR, Airport Coordination Germany–FLUKO, Belgium Slot Coordination-BSC

#### Room G

Airport Coordination Nordic

Floor 2 - Delegate Lounge

Restrooms

Escalators, Elevators, Stairs to Exhibition Area, the workrooms, the Presentation Room, the Airline Lounge & Coordinator Room

**Emergency stairs** 

## Floor 3: Workrooms, Presentation Room

#### **Room HI**

Slot Policy Working Group (SPWG) Meeting (8-9 June only) Worldwide Airport Slot Board (WASB) Meeting (10 June only) Worldwide Airport Coordinators Group WWACG Plenary Meeting (10 June only) Presentation Room

#### Room J

Slot Coordination Switzerland, Schedule Coordination Austria

#### Room K

Port Authority of New York and New Jersey (JFK / EWR / LAX Terminal Coordination)

#### Room L

Changi Slot Committee

#### Room M

**FAA Runways** 

#### Room N

Japan Schedule Coordination (JSC)

#### **Room ÑO**

ACL - Airport Coordination Limited, AECFA, ASA Slot Coordination Cabo Verde, NAV Portugal

#### Room P

Assoclearance

Restrooms

Escalators, Elevators, Stairs to the Exhibition Area, the workrooms, the Airline Lounge & Coordinator Room