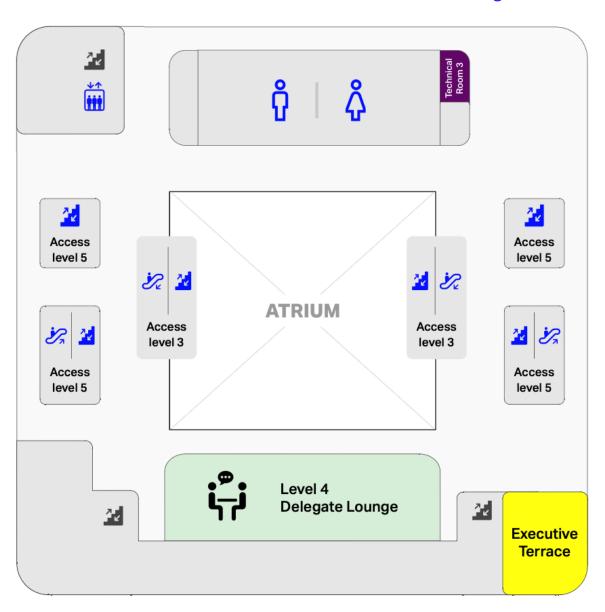

# Floor 4: Event Office, Prayer Room

**Executive Terrace** 

**Event Office** 

**Technical Room 3** 

**Prayer Room** 

Level 4 - Delegate Lounge

Restrooms

Escalators, Elevators, Stairs to Exhibition Area, the workrooms, the Presentation Room, the Airline Lounge & Coordinator Room

**Emergency stairs** 