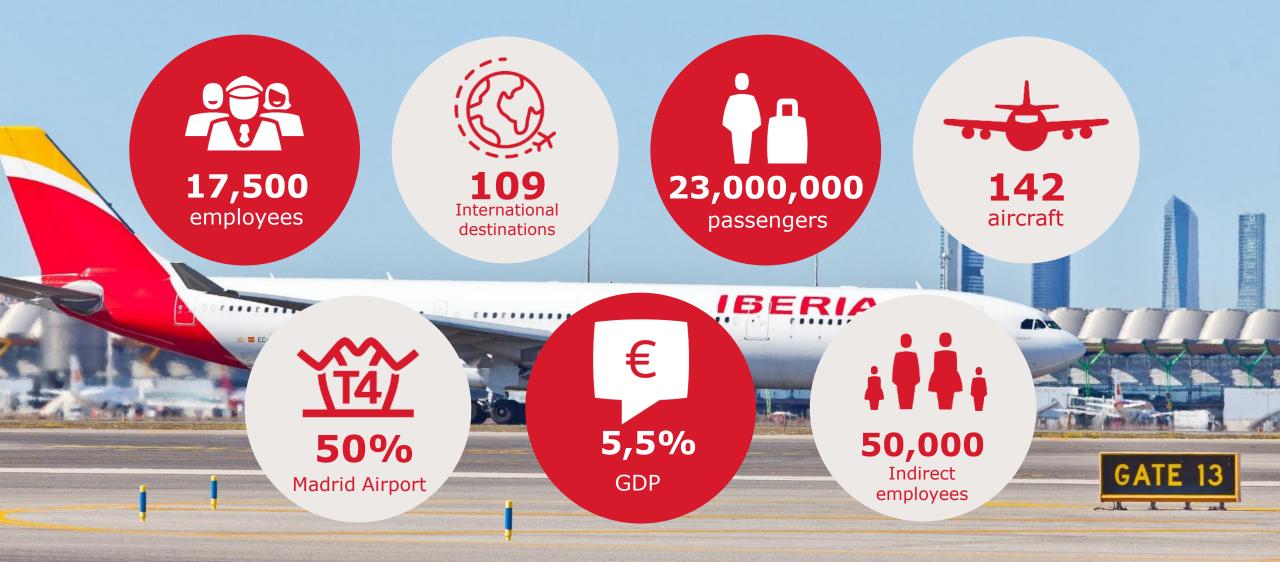

#### Iberia in figures

Flying since 1927

#### Three Business:

Airline Maintenance Handing

Employees **17.500** 

€376 Operating profits 2017 (+39% vs 2016)

#### What does Iberia bring to Madrid?