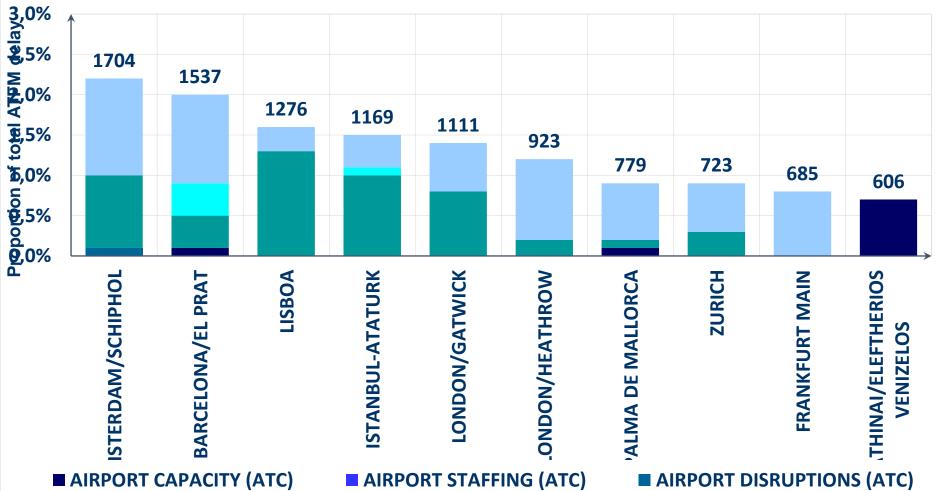

|
| 16 | Austrian            | 417                      | 22.8%                        | 18.3                                   |
| 17 | ТАР                 | 398                      | 32.9%                        | 19.5                                   |
| 18 | Thomas Cook         | 397                      | 35.5%                        | 19.4                                   |
| 19 | Iberia              | 380                      | 18.4%                        | 15.1                                   |
| 20 | LOT                 | 205                      | 40 70/                       |                                        |

**Top-20 Airlines** 

#### Proportion of Delayed Flights

**Summer 2018** 



#### **Top 10 Airport ATFM delays location 1 Jan – 11 Nov 2018**





# Supporting European Aviation



Eamonn Brennan, Director General



@eurocontrolDG



# Urgent Call for Summer 2019!

- ATM delay levels in 2018 reached 25 million minutes
- IATA 4-point plan to mitigate bottlenecks & build capacity:
  - Modernize the infrastructure and implement the Single European Sky ATM Research (SESAR) something airlines are already paying for.
  - Reform outdated work practices so that staff are deployed when they're required where justified recruit additional staff.
  - Empower the European Network Manager to plan and configure the network to meet the demands of air travelers.
  - Strengthen the EU Performance and Charging Scheme so that ANSPs not delivering agreed capacity are subject to meaningful penalties.



#### Cost of EU ATC



| ≁ | Top 10 A4E Airline