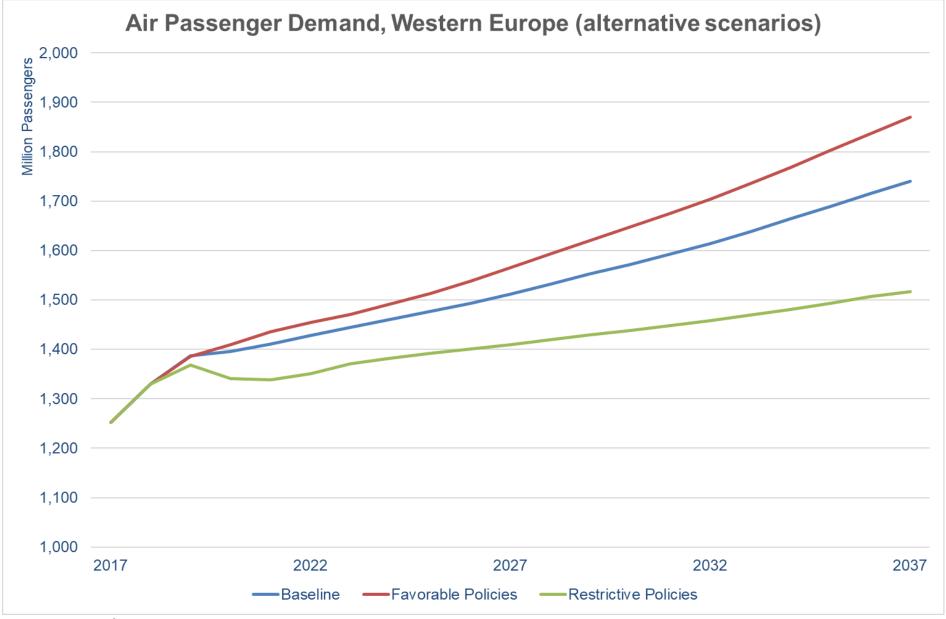

#### And it matters to consumers and the demand outlook

Source: IATA / Tourism Economics