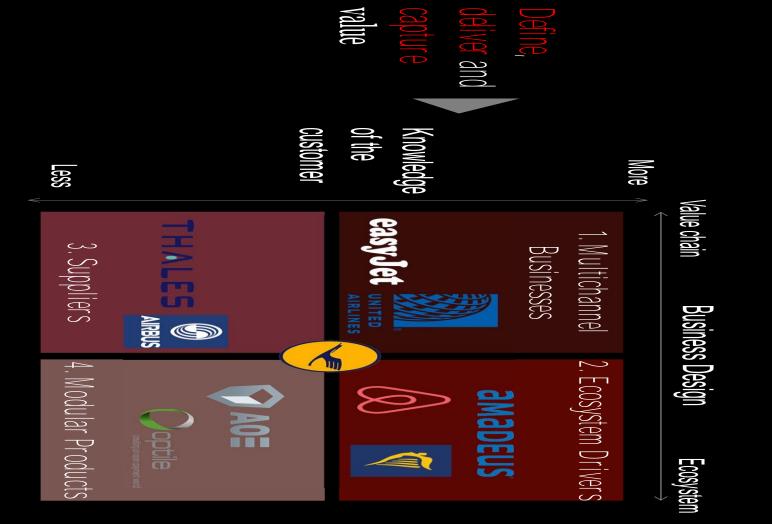

# Four essential business models for the digital age

# There are multiple opportunities to drive value creation through digital

# Start with mapping digital business model innovation across the value chain