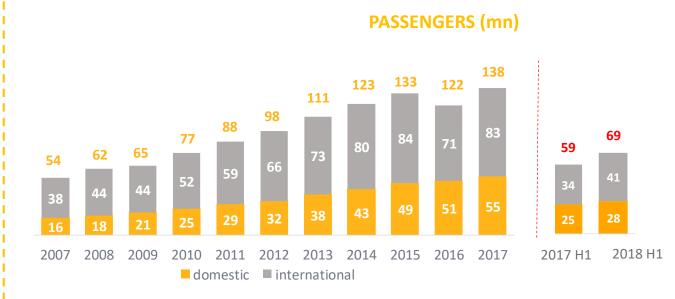

#### **TURKISH AVIATION FIGURES - TOTAL PASSENGER FIGURES FOR THE PAST DECADE**

In 2003, almost 30 million passengers flew on both domestic and international routes. This figure grew rapidly from 2004 onwards, with the new actions.

**Turkish Aviation Sector** had total of 138 million passengers by the end of 2017. The sector grew 1.5 times for the past decade, measured by total passenger numbers. This growth rate would have been just 1.2 times if Pegasus had not entered the market.

Source : General Directorate of State Airports Authority, Ministry of Tourism and Culture