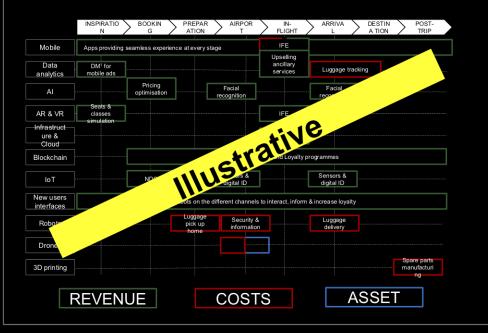

# There are multiple opportunities to drive value creation through digital

# Start with mapping digital business model innovation across the value chain