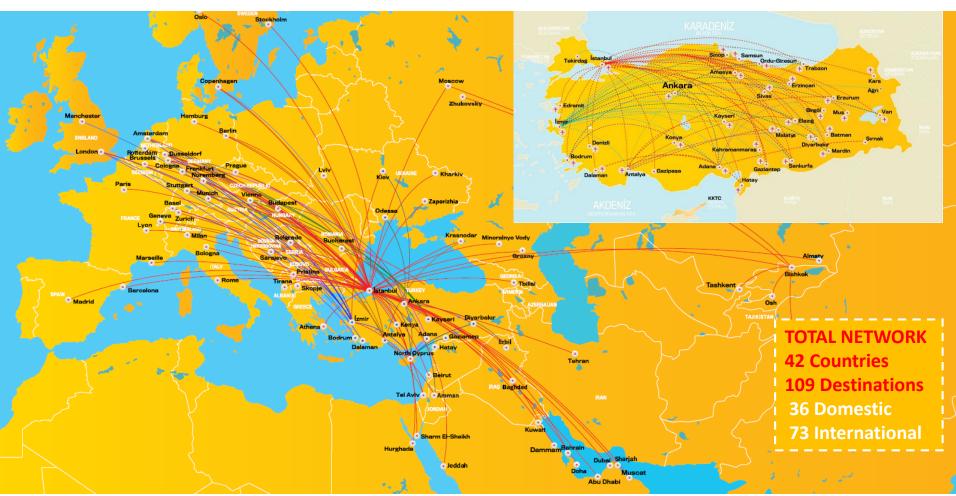

**6** Destinations **83** Number of aircraft

**5,6** Fleet average age

15.2 Billion \$

**27.82 Million** (2017, full year) Guests

**3000+** Flights/week

**109** Destinations (**36 domestic,73 international**)

#### **PEGASUS NETWORK**