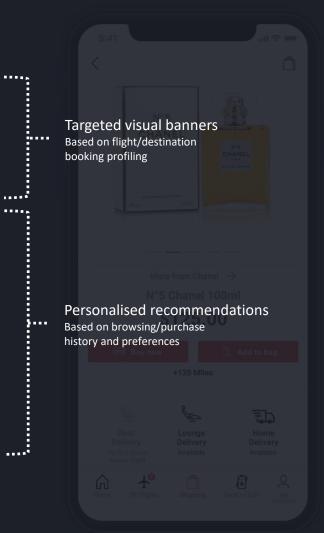

#### Where digital travel retail is moving for airlines

The future of Airline E-Commerce is at your fingertips

A sophisticated, simple and engaging shopping experience.

# Flexibility and choice that consumers expect.

| 9:41                                       |                       | at                              | The second se |  |  |  |
|--------------------------------------------|-----------------------|---------------------------------|-----------------------------------------------------------------------------------------------------------------------------------------------------------------------------------------------------------------------------------------------------------------------------------------------------------------------------------------------------------------------------------------------------------------------------------------------------------------------------------------------------------------------------------------------------------------------------------------------------------------------------------------------------------------------------------------------------------------------------------------------------------------------------------------------------------------------------------------------------------------------------------------------------------------------------------------------------------------------------------------------------------------------------------------------------------------------------------------------------------------------------------------------------------------------------------------------------------------------------------------------------------------------------------------------------------------------------------------------------------------------------------------------------------------------------------------------------------------------------------------------------------------------------------------------------------------------------------------------------------------------------------------------------------------------------------------------------------------------------------------------------------------------------------------------------------------------------------------------------------------------------------------------------------------------------------------------------------------------------------------------------------------------------------------------------------------------------------------------------------------------------|--|--|--|
| <                                          |                       |                                 | Ē                                                                                                                                                                                                                                                                                                                                                                                                                                                                                                                                                                                                                                                                                                                                                                                                                                                                                                                                                                                                                                                                                                                                                                                                                                                                                                                                                                                                                                                                                                                                                                                                                                                                                                                                                                                                                                                                                                                                                                                                                                                                                                                           |  |  |  |
|                                            | IEL                   | NS<br>CHARL<br>AND<br>EXCENSION |                                                                                                                                                                                                                                                                                                                                                                                                                                                                                                                                                                                                                                                                                                                                                                                                                                                                                                                                                                                                                                                                                                                                                                                                                                                                                                                                                                                                                                                                                                                                                                                                                                                                                                                                                                                                                                                                                                                                                                                                                                                                                                                             |  |  |  |
|                                            |                       |                                 |                                                                                                                                                                                                                                                                                                                                                                                                                                                                                                                                                                                                                                                                                                                                                                                                                                                                                                                                                                                                                                                                                                                                                                                                                                                                                                                                                                                                                                                                                                                                                                                                                                                                                                                                                                                                                                                                                                                                                                                                                                                                                                                             |  |  |  |
| More from Chanel →<br>N°5 Chanel 100ml     |                       |                                 |                                                                                                                                                                                                                                                                                                                                                                                                                                                                                                                                                                                                                                                                                                                                                                                                                                                                                                                                                                                                                                                                                                                                                                                                                                                                                                                                                                                                                                                                                                                                                                                                                                                                                                                                                                                                                                                                                                                                                                                                                                                                                                                             |  |  |  |
| \$125.00                                   |                       |                                 |                                                                                                                                                                                                                                                                                                                                                                                                                                                                                                                                                                                                                                                                                                                                                                                                                                                                                                                                                                                                                                                                                                                                                                                                                                                                                                                                                                                                                                                                                                                                                                                                                                                                                                                                                                                                                                                                                                                                                                                                                                                                                                                             |  |  |  |
| 🚍 Buy now 🛱 Add to bag                     |                       |                                 |                                                                                                                                                                                                                                                                                                                                                                                                                                                                                                                                                                                                                                                                                                                                                                                                                                                                                                                                                                                                                                                                                                                                                                                                                                                                                                                                                                                                                                                                                                                                                                                                                                                                                                                                                                                                                                                                                                                                                                                                                                                                                                                             |  |  |  |
| +125 Miles                                 |                       |                                 |                                                                                                                                                                                                                                                                                                                                                                                                                                                                                                                                                                                                                                                                                                                                                                                                                                                                                                                                                                                                                                                                                                                                                                                                                                                                                                                                                                                                                                                                                                                                                                                                                                                                                                                                                                                                                                                                                                                                                                                                                                                                                                                             |  |  |  |
| Seat                                       | Lounge                | ٦<br>Horr                       | ີ                                                                                                                                                                                                                                                                                                                                                                                                                                                                                                                                                                                                                                                                                                                                                                                                                                                                                                                                                                                                                                                                                                                                                                                                                                                                                                                                                                                                                                                                                                                                                                                                                                                                                                                                                                                                                                                                                                                                                                                                                                                                                                                           |  |  |  |
| Delivery<br>Up to 6 hours<br>before flight | Delivery<br>Available | Delivery<br>Available           |                                                                                                                                                                                                                                                                                                                                                                                                                                                                                                                                                                                                                                                                                                                                                                                                                                                                                                                                                                                                                                                                                                                                                                                                                                                                                                                                                                                                                                                                                                                                                                                                                                                                                                                                                                                                                                                                                                                                                                                                                                                                                                                             |  |  |  |
| Home My Flights                            | Shopping              | Book a Flight                   | O<br>My<br>Account                                                                                                                                                                                                                                                                                                                                                                                                                                                                                                                                                                                                                                                                                                                                                                                                                                                                                                                                                                                                                                                                                                                                                                                                                                                                                                                                                                                                                                                                                                                                                                                                                                                                                                                                                                                                                                                                                                                                                                                                                                                                                                          |  |  |  |