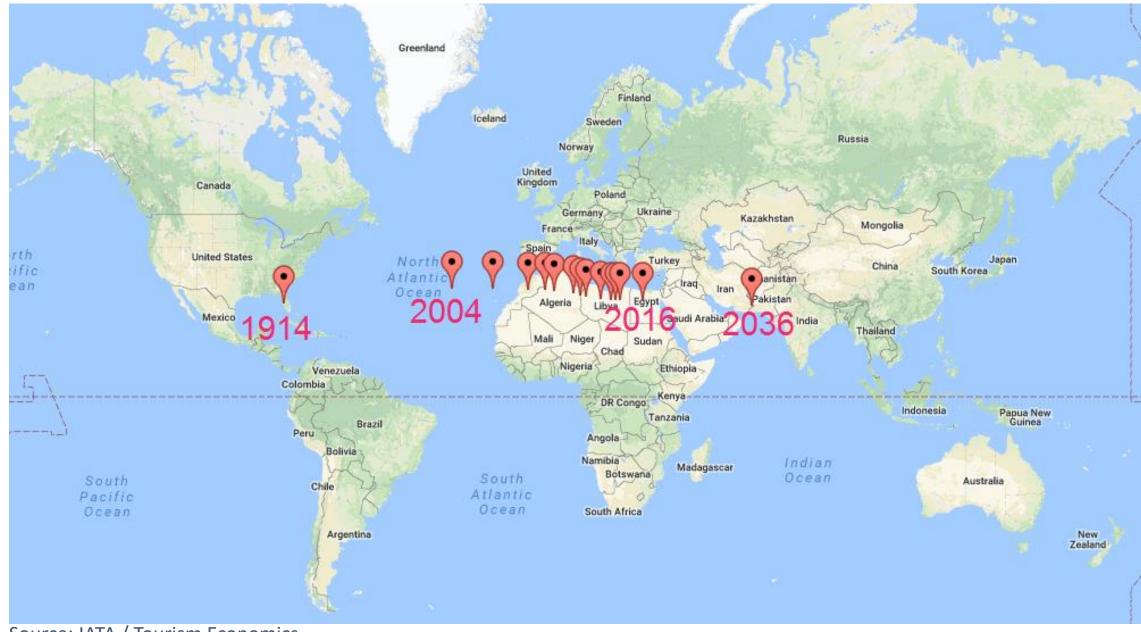

#### But the centre of gravity is shifting eastwards

Source: IATA / Tourism Economics

Europe is a maturing market

North America 527m 2.4%

> Latin America 371m 3.6%

Europe 611m 2.0% Middle East 290m Africa 4.4% 199m 4.6%

Asia Pacific 2,351m 4.8%

Source: IATA / Tourism Economics