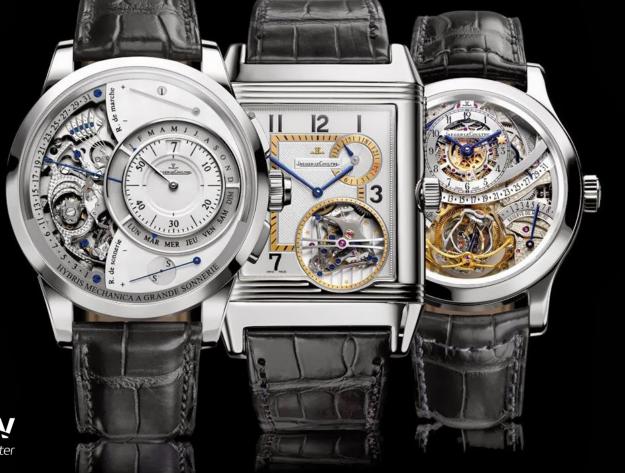

#### The top seller by total share of all sales is a 35k JAEGER-LECOULTRE

#### The most sold brand is

# BVLGARI