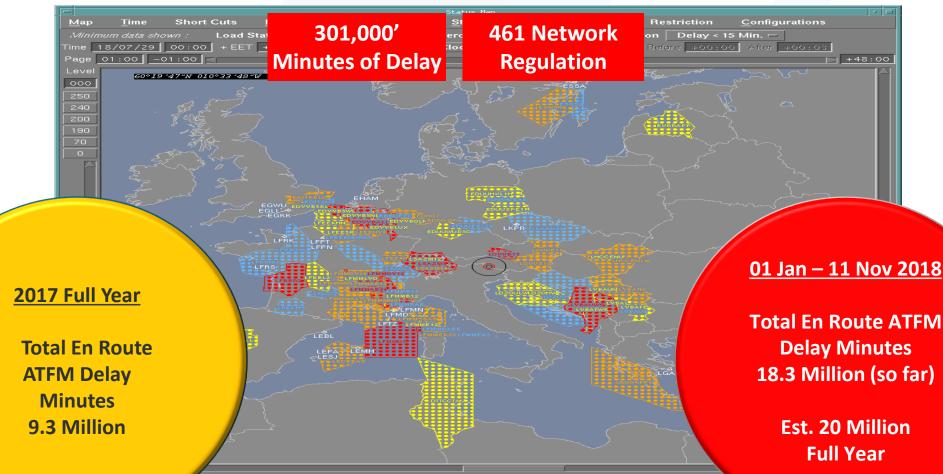

#### Airspace delays have been a particular challenge in 2018

Source: Eurocontrol

Smart and proportionate regulation also important for competitiveness

# Urgent Call for Summer 2019!

- ATM delay levels in 2018 reached 25 million minutes
- IATA 4-point plan to mitigate bottlenecks & build capacity:
  - Modernize the infrastructure and implement the Single European Sky ATM Research (SESAR) something airlines are already paying for.
  - Reform outdated work practices so that staff are deployed when they're required where justified recruit additional staff.
  - Empower the European Network Manager to plan and configure the network to meet the demands of air travelers.
  - Strengthen the EU Performance and Charging Scheme so that ANSPs not delivering agreed capacity are subject to meaningful penalties.