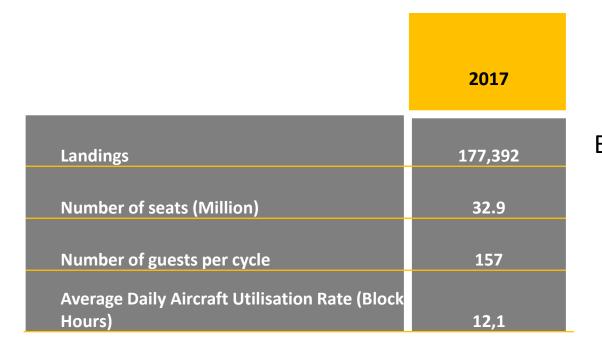

et average age

15.2 Billion \$

**27.82 Million** (2017, full year) Guests

**3000+** Flights/week

**109** Destinations (**36 domestic,73 international**)







#### **PEGASUS NETWORK**



#### **NUMBER OF PEGASUS GUESTS**

Number of Guests 2017 FY: 27.82 Million 2018 H1: 14.39 Million

From 2005 until the end of 2018 H1 Number of Guests Flown Over 160 Million



66% of our guests flown for under 100 TL on our domestic routes 47% of our guests flown for under 50 Euro on our international routes





#### **DIFFERENT ANCILLARY PRODUCTS & SERVICES**



#### **OUR FLEET DEVELOPMENT**



#### Total Fleet Number: 83 aircraft

The youngest fleet in Turkey and one of the youngest among LCCs: **5.6 years.** 



Fleet to reach 81 aircraft in 2018 with 10 new A/Cs

#### FLEET (AS OF 2024YE)







## Each seat is sold about 7 times in a day





#### WE CONTINUED OUR EFFECTIVE MANAGEMENT WITH OUR 4Cs







#### **TURKISH AVIATION FIGURES - TOTAL PASSENGER FIGURES FOR THE PAST DECADE**

In 2003, almost 30 million passengers flew on both domestic and international routes. This figure grew rapidly from 2004 onwards, with the new actions.

**Turkish Aviation Sector** had total of 138 million passengers by the end of 2017. The sector grew 1.5 times for the past decade, measured by total passenger numbers. This growth rate would have been just 1.2 times if Pegasus had not entered the market.





Source : General Directorate of State Airports Authority, Ministry of Tourism and Culture



#### STABLE GROWTH WILL CONTINUE WITH THE THIRD AIRPORT

The third airport is essential for the gro