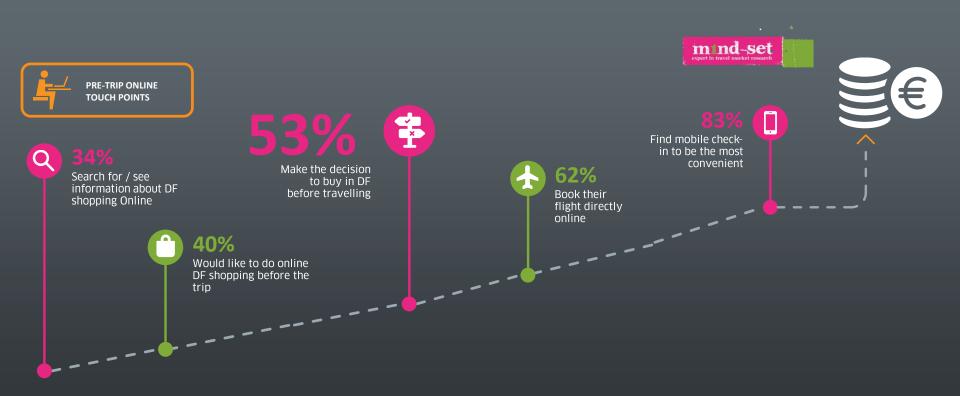

#### The dominance of Online search

47% 14% 8% 7% 7% 7%

#### Search Online / Buy Online

Search Online / Buy In-Store Search Online and In-Store / Buy In-Store Search Online and In-Store / Buy Online Search In-Store / Buy Online

79% of today's purchasing methods involve Online search