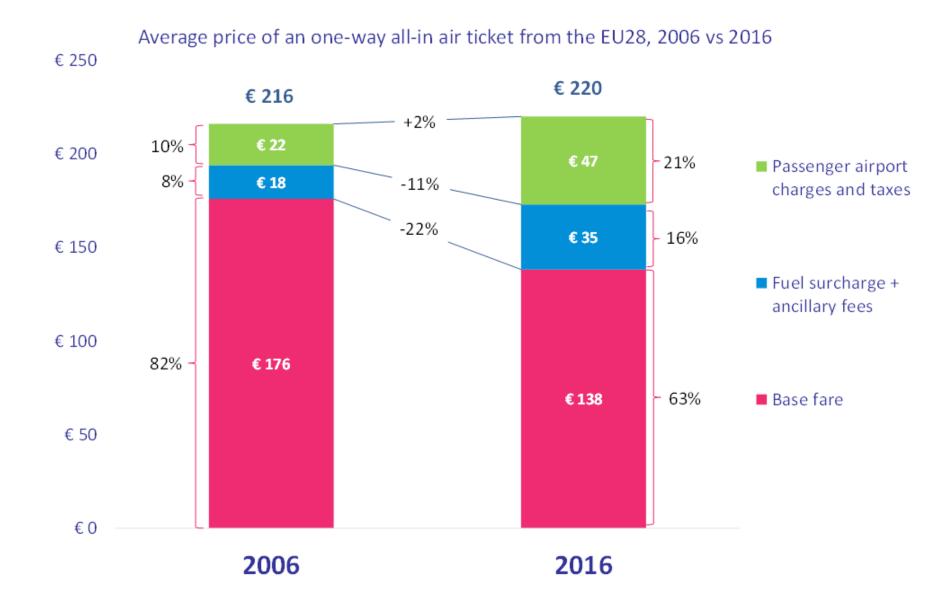

#### Taxes and charges increasing as a share of air fares

Source: IATA Economics using data from PaxIS, ACIC, Airline Analyst