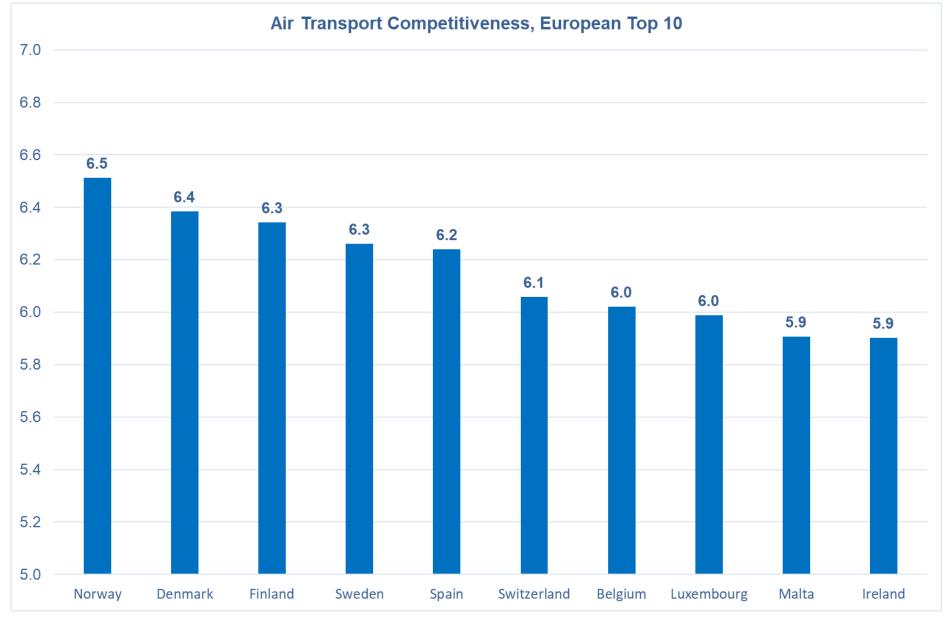

#### Nordics dominate Top 10, Spain ranked 5<sup>th</sup> in Europe

Source: IATA