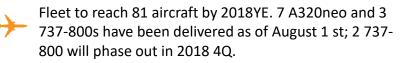

#### Total Fleet Number: 83 aircraft

The youngest fleet in Turkey and one of the youngest among LCCs: **5.6 years.** 

Fleet to reach 81 aircraft in 2018 with 10 new A/Cs

#### FLEET (AS OF 2024YE)