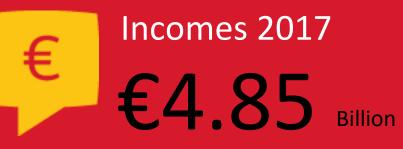

#### Iberia in figures

Flying since 1927

#### Three Business:

Airline Maintenance Handing

Employees **17.500** 

€376 Operating profits 2017 (+39% vs 2016)