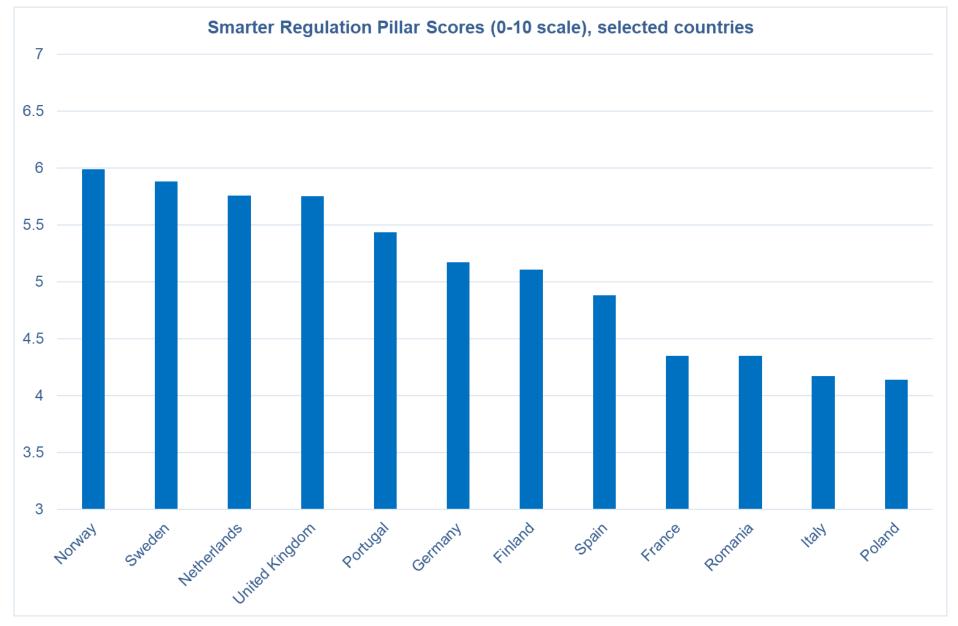

#### Inconsistent application of Smarter Regulation principles and processes

Source: IATA