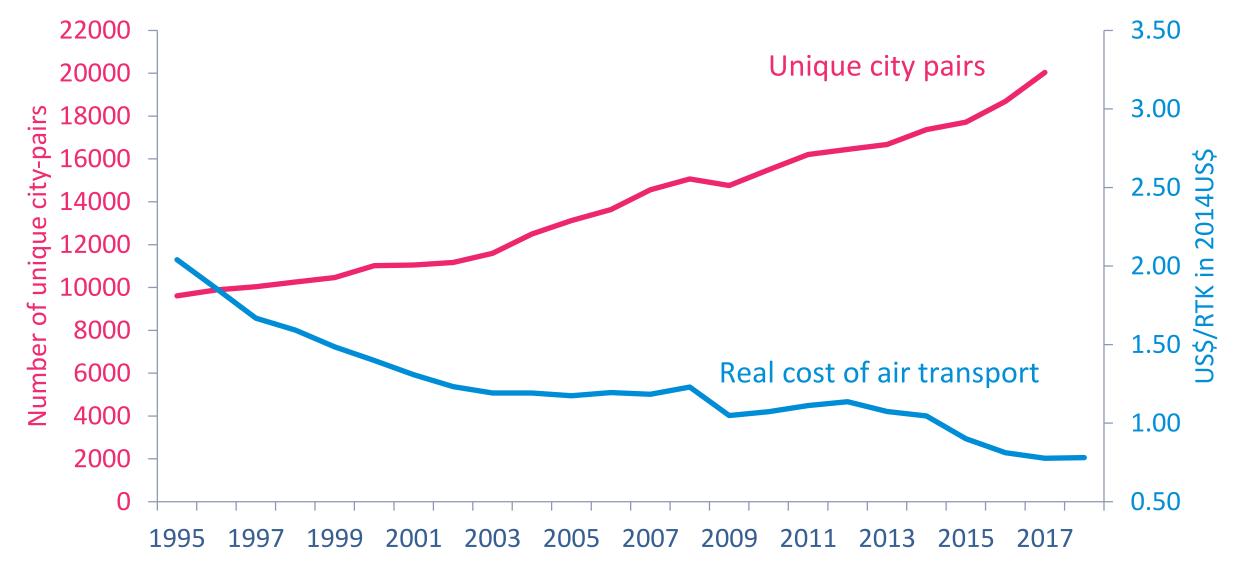

#### Consumers have benefited from increased choice and value

#### **Unique city-pairs and real transport costs**

Source: IATA Economics using data from SRS Analyser, ICAO, HIS. IATA forecasts