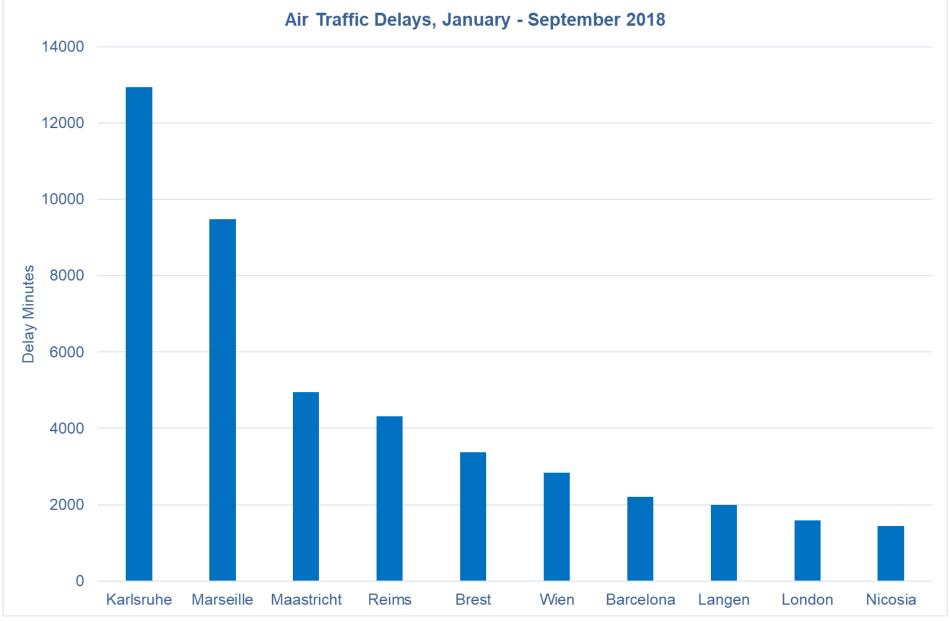

#### Airspace delays have been a particular challenge in 2018

Source: Eurocontrol

Smart and proportionate regulation also important for competitiveness

#### **Top 10 Airport ATFM delays location 1 Jan – 11 Nov 2018**