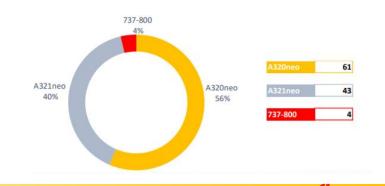

#### **OUR FLEET DEVELOPMENT**

#### Total Fleet Number: 83 aircraft

The youngest fleet in Turkey and one of the youngest among LCCs: **5.6 years.** 

Fleet to reach 81 aircraft in 2018 with 10 new A/Cs