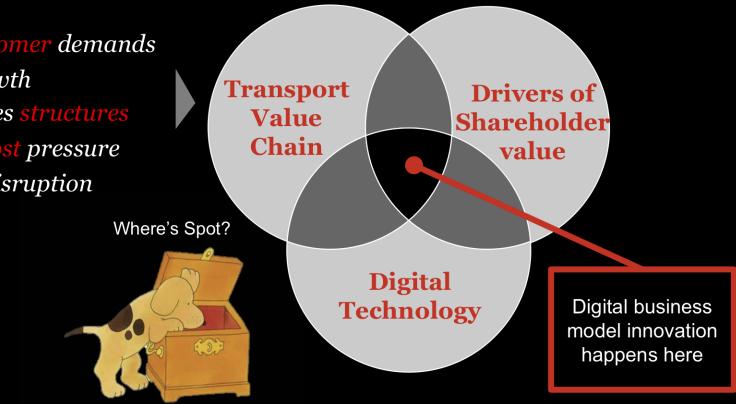

# Digital Business Model Innovation Wings of Change Europe

Antoine Berthaut, Director in charge of management consulting for West Switzerland, PwC November 2018

A Business model is how an organization defines, delivers and captures value.

#### Acute pressure on airlines make it imperative to search for new business models

*Evolving customer demands* Capacity growth Changing sales *structures* Continuous cost pressure **Technology** disruption

# Start with mapping digital business model innovation across the value chain