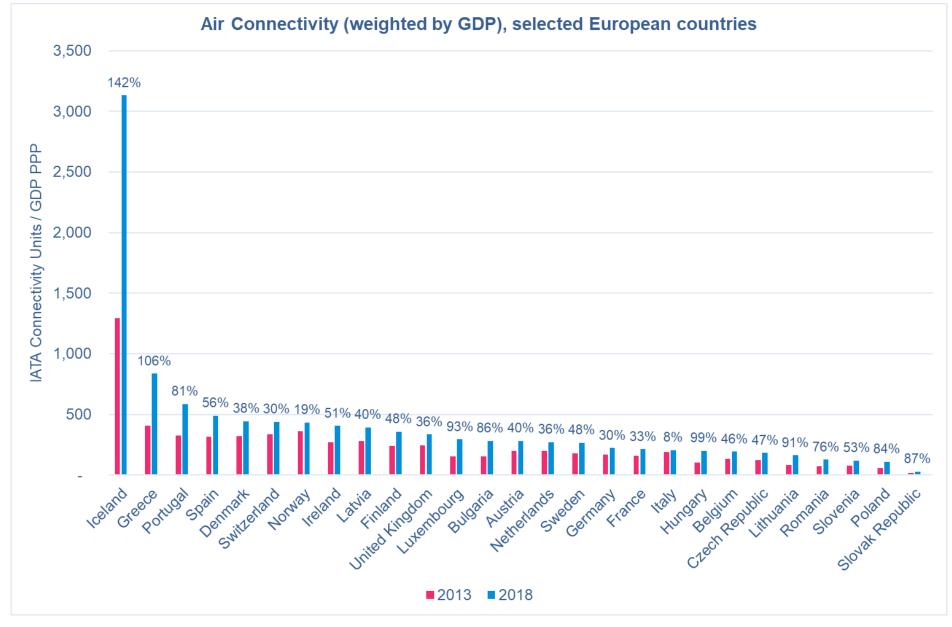

#### Air connectivity in Europe has continued to grow in past 5 years - in absolute terms

#### And relative to the size of each economy

Source: IATA Economics using data from SRS Analyser