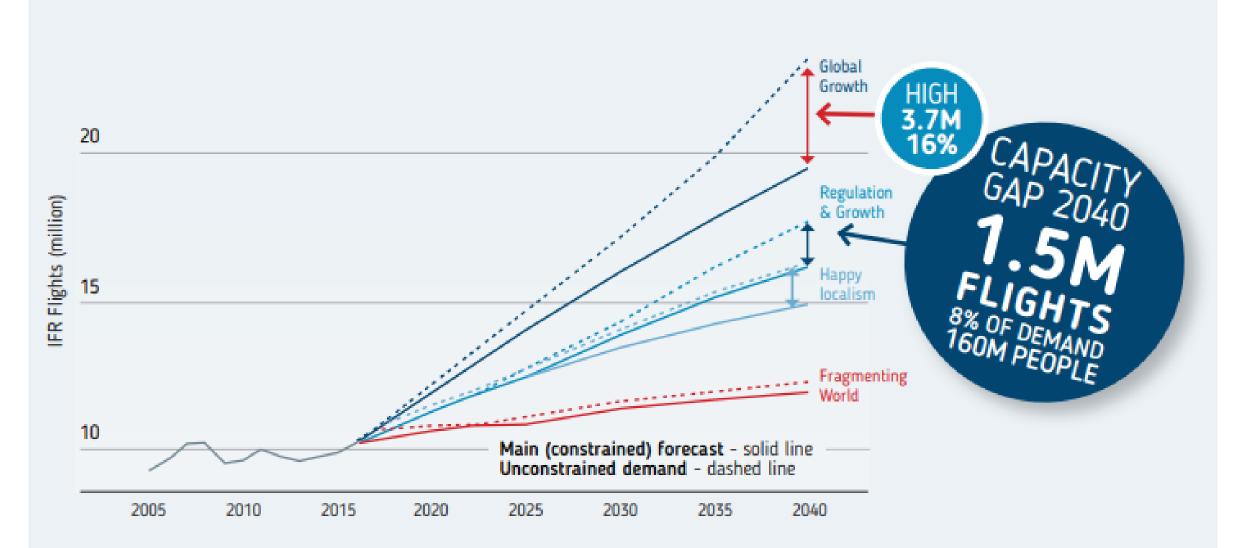

#### Need for cost effective investment in infrastructure across Europe

Source: Eurocontrol Challenges of Growth