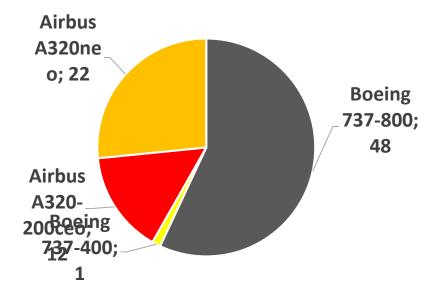

#### **OUR FLEET DEVELOPMENT**

#### Total Fleet Number: 83 aircraft

The youngest fleet in Turkey and one of the youngest among LCCs: **5.6 years.** 

Fleet to reach 81 aircraft in 2018 with 10 new A/Cs

#### FLEET (AS OF 2024YE)