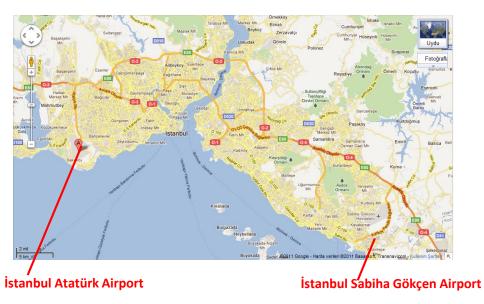

#### FLIGHTS FROM SABİHA GÖKÇEN AIRPORT

#### Pegasus established a new & large hub on Istanbul's Anatolian side

Millions in a new catchment zone got access to low ticket fares and ontime departure

In 2004, only 250.000 passengers flew from Sabiha Gokcen Airport on both domestic and international routes. After Pegasus commenced its scheduled flights in 2005, number of passengers flying from Sabiha Gokcen increased significantly and reached 1 million in just one year.