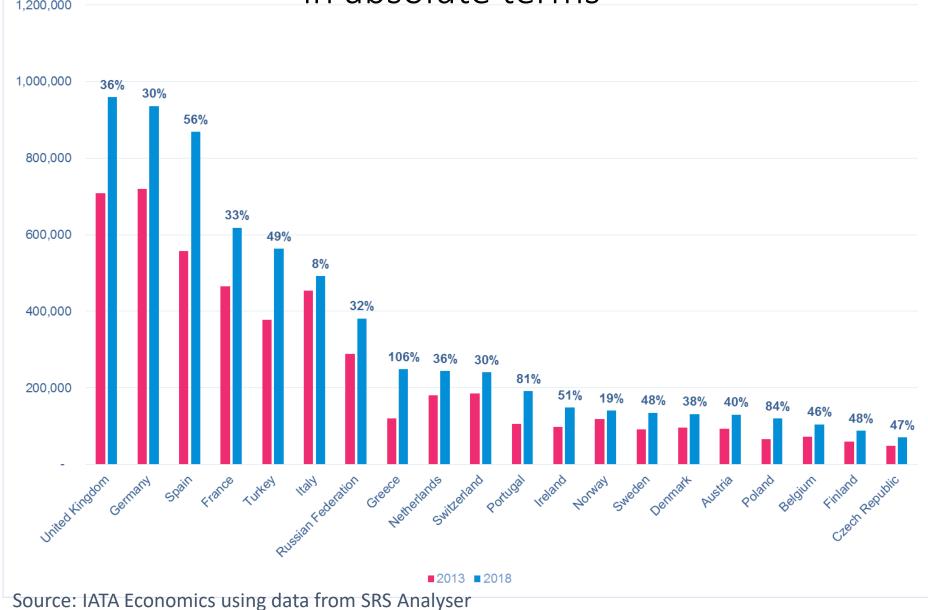

#### Air connectivity in Europe has continued to grow in past 5 years - in absolute terms