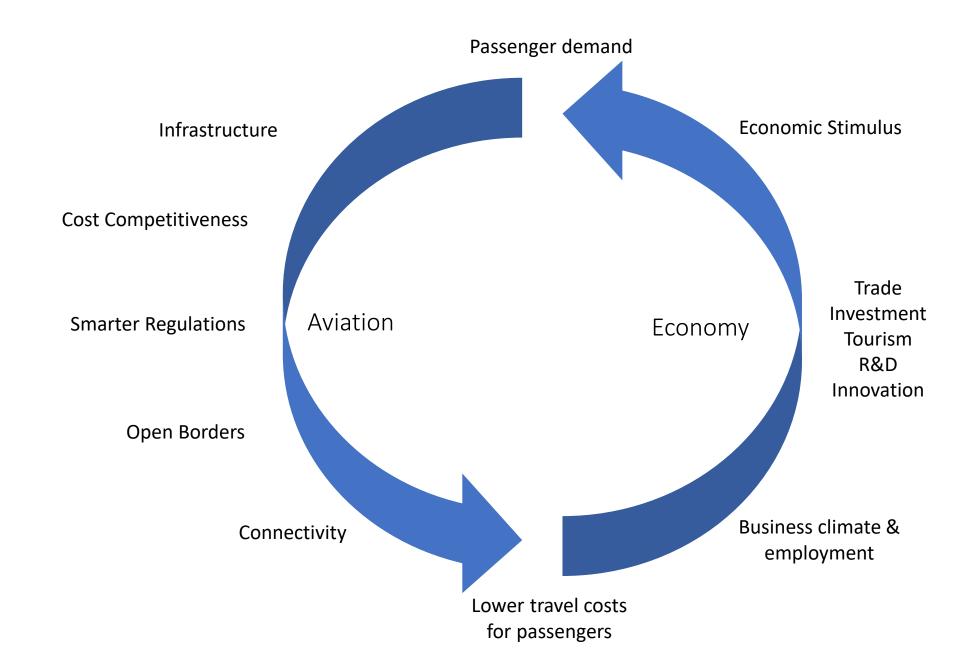

n Pearce, Chief Economist, IATA www.iata.org/economics

#### Air connectivity in Europe has continued to grow in past 5 years - in absolute terms



#### And relative to the size of each economy



Source: IATA Economics using data from SRS Analyser

#### Consumers have benefited from increased choice and value

#### **Unique city-pairs and real transport costs**



Source: IATA Economics using data from SRS Analyser, ICAO, HIS. IATA forecasts

#### But the centre of gravity is shifting eastwards



Source: IATA / Tourism Economics

Europe is a maturing market

North America 527m 2.4%

> Latin America 371m 3.6%

Europe 611m 2.0% Middle East 290m Africa 4.4% 199m 4.6%

Asia Pacific 2,351m 4.8%

Source: IATA / Tourism Economics

#### Virtuous circle of connectivity and economic performance



#### Need for cost effective investment in infrastructure across Europe



Source: Eurocontrol Challenges of Growth

#### Big variations in cost competitiveness across the continent



Source: IATA Economics for World Economic Forum

#### Taxes and charges increasing as a share of air fares



Source: IATA Economics using data from PaxIS, ACIC, Airline Analyst

#### Airspace delays have been a particular challenge in 2018



Source: Eurocontrol

Smart and proportionate regulation also important for competitiveness



#### Inconsistent application of Smarter Regulation principles and processes



Source: IATA

#### Nordics dominate Top 10, Spain ranked 5<sup>th</sup> in Europe



Source: IATA

#### In a competitive market, business environment matters to airlines





Failed

#### Survive