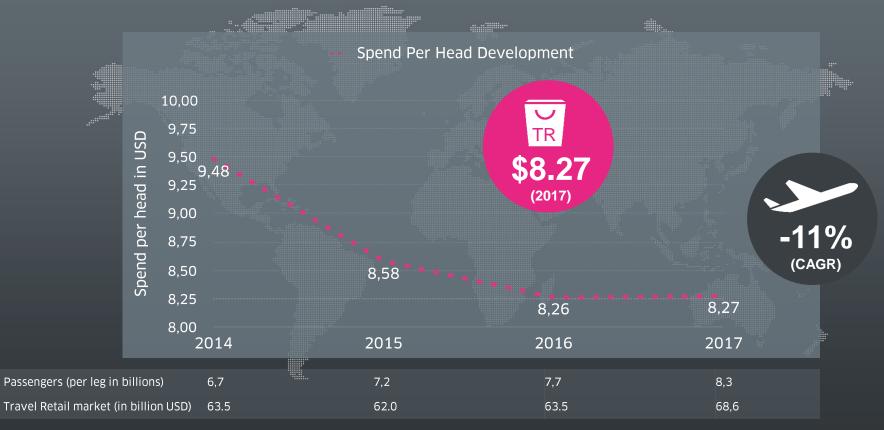

#### But the market is still growing!? Market yes, spend per passenger no...

© 38 | 14.11.2018

SOURCE: TFWA & IATA